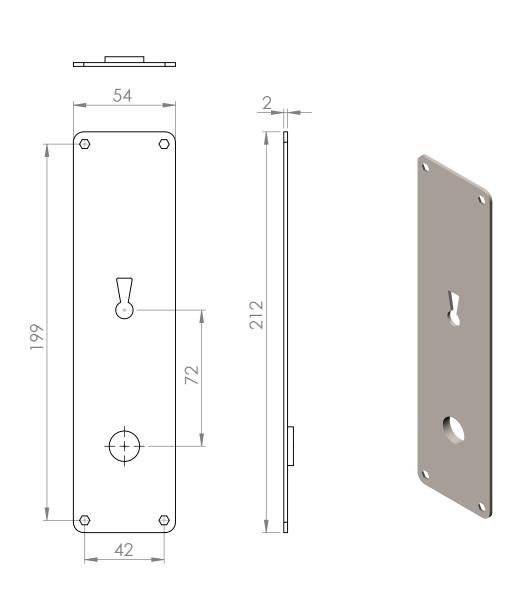

| UNLESS OTHERWISE SPECIFIED: FINISH: DIMENSIONS ARE IN MILLIMETERS |      |      |        |      |          | DEBUR AND<br>BREAK SHARP |  | DO NOT SCALE DRAWING   | R     | EVISION |    |  |
|-------------------------------------------------------------------|------|------|--------|------|----------|--------------------------|--|------------------------|-------|---------|----|--|
| SURFACE FINISH: TOLERANCES: LINEAR: ANGULAR:                      |      |      |        |      |          | EDGES                    |  | helbo                  |       |         |    |  |
|                                                                   | NAME | SIGI | NATURE | DATE |          |                          |  | TITLE:                 |       |         |    |  |
| DRAWN                                                             |      |      |        |      |          |                          |  |                        |       |         |    |  |
| CHK'D                                                             |      |      |        |      |          |                          |  |                        |       |         |    |  |
| APPV'D                                                            |      |      |        |      |          |                          |  |                        |       |         |    |  |
| MFG                                                               |      |      |        |      |          |                          |  |                        |       |         |    |  |
| Q.A                                                               |      |      |        |      | MATERIAL | :                        |  | DWG NO.                | 16742 |         | A4 |  |
|                                                                   |      |      |        |      |          |                          |  |                        |       |         |    |  |
|                                                                   |      |      |        |      | WEIGHT:  |                          |  | SCALE:1:2 SHEET 1 OF 1 |       | 1       |    |  |